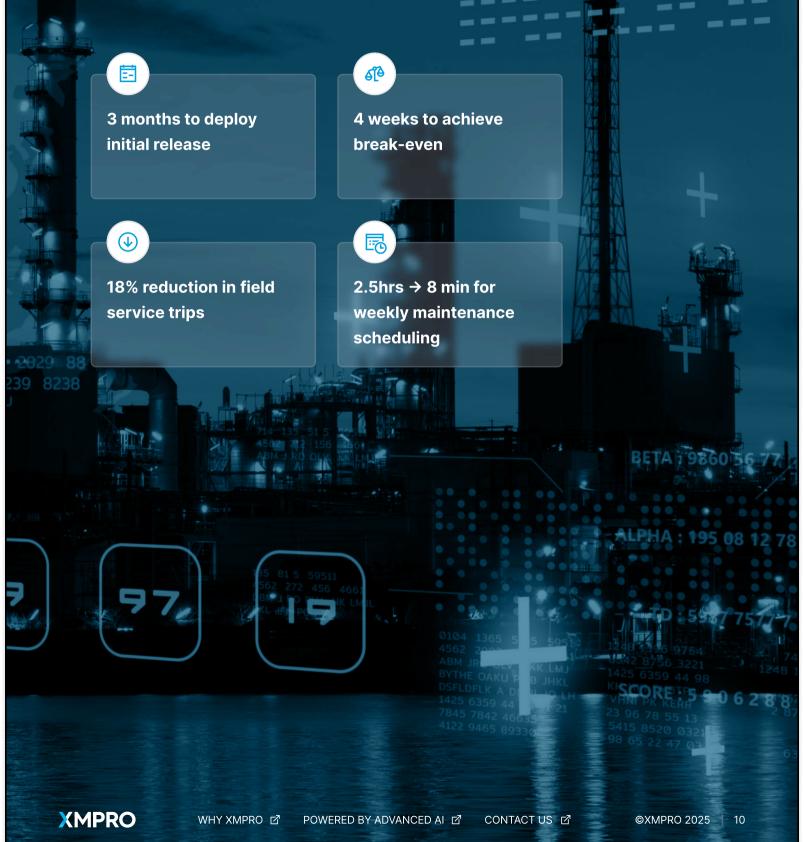

mance and predictive maintenance, predictive quality, supply chain management, workforce and risk management, and ESG initiatives. These solutions are powered by XMPro Tools such as the Expert Agent, AI Assistant, AI Advisor, and MAGS, enabling organizations to unlock actionable insights, automate processes, and enhance decisionmaking across their operations.

At its core, the XMPro Platform provides the foundation with advanced features like DataStream Designer, AppDesigner, Recommendations, and Workflow. This ensures businesses can scale solutions, remain adaptable, and achieve real-time data integration without creating silos. By bridging the gap between technology and operations, XMPro drives efficiency and enables enterprise-wide transformation.



# **\$8M Net Savings in 6 Months**



### **Explore More About XMPro**



#### BLOGS

#### Understanding the Difference Between XMPro AI Assistant and AI Advisor

As the industrial sector continues to embrace Al-driven solutions, it is important to differentiate between tools that offer unique capabilities tailored to specific operational needs.

#### Learn More



#### ARTICLES

#### XMPro APEX: Pioneering AgentOps for Industrial Multi Agent Generative Systems

In today's rapidly evolving industrial landscape, organizations face the challenge of not just implementing intelligent systems but managing them at scale in complex, dynamic environments.

Learn More

# **XMPRO**

#### WEBSITE

#### **XMPro Website**

XMPro helps industrial organizations create intelligent solutions that optimize operations, predict failures, and au