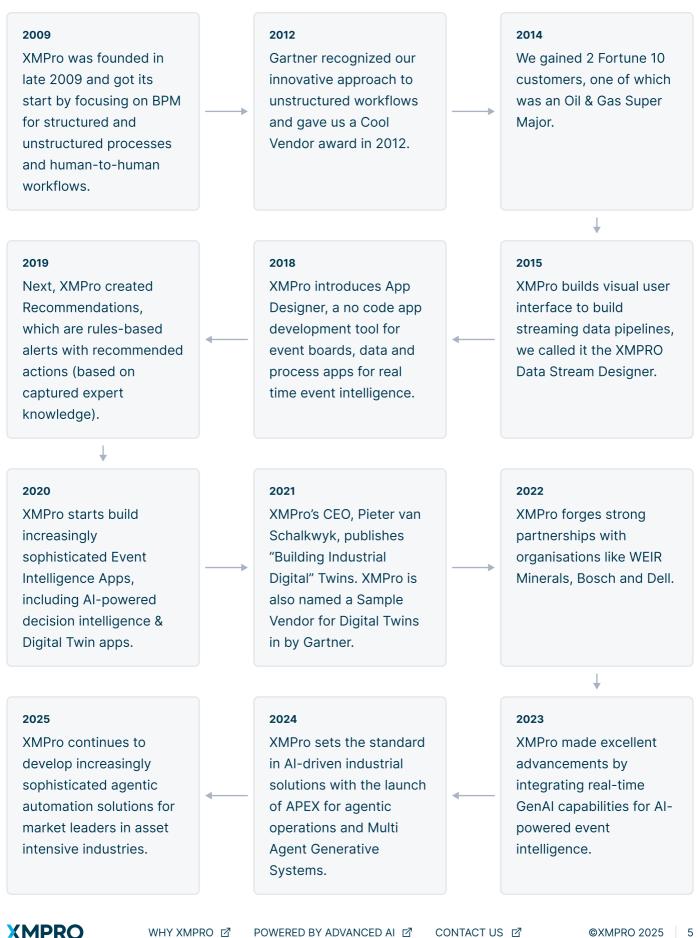

# History

Founded in 2009, XMPro has a proven track record of helping organizations improve operational excellence, reduce risk and increase asset utilization.