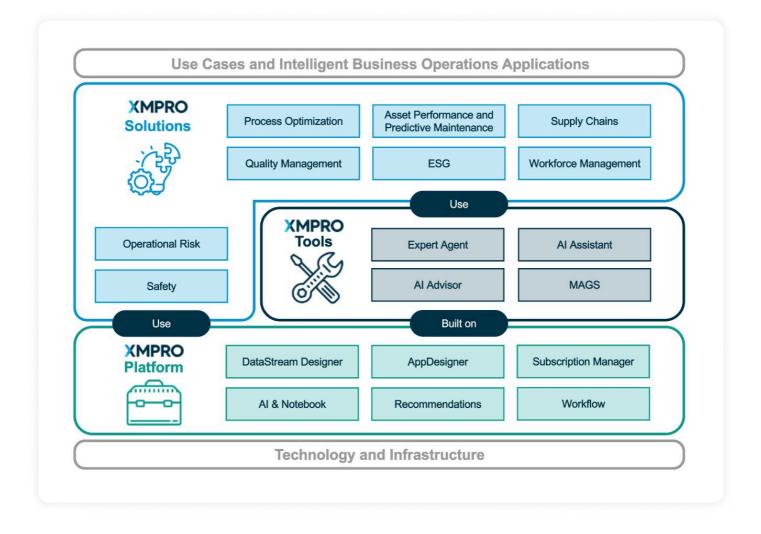

# **The XMPro Solution Stack for Intelligent Operations**

The XMPro Solution Stack simplifies and accelerates the deployment of intelligent business operations by combining powerful tools, AI-driven capabilities, and seamless integration.

XMPro Solutions cater to a broad range of use cases, including process optimization, asset performance and predictive maintenance, predictive quality, supply chain management, workforce and risk management, and ESG initiatives. These solutions are powered by XMPro Tools such as the Expert Agent, AI Assistant, AI Advisor, and MAGS, enabling organizations to unlock actionable insights, automate processes, and enhance decisionmaking across their operations.

At its core, the XMPro Platform provides the foundation with advanced features like DataStream Designer, AppDesigner, Recommendations, and Workflow. This ensures businesses can scale solutions, remain adaptable, and achieve real-time data integration without creating silos. By bridging the gap between technology and operations, XMPro drives efficiency and enables enterprise-wide transformation.